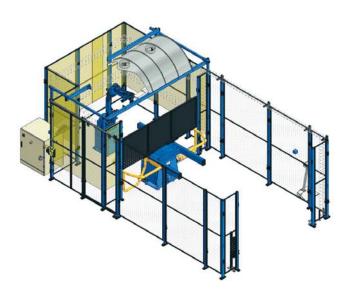

## MOTOMAN **ArcSystem** VMI-500 NM

- Designed for operator ease of use
- Unobstructed view of the robot cell
- Complete safety kit

Designed for arc welding of small to medium sized parts. The single high speed arc welding robot and the two-station VMI-positioner makes it a small and efficient system.

The ArcSystem is built to a global standard that delivers savings in both time and money. It is based on a modular system of standard components that can meet the requirements of the general and automotive industry using a minimum of floor space.

| Equipment         |                                                                        |
|-------------------|------------------------------------------------------------------------|
| Possible robots   | MH6, MA1400, VA1400                                                    |
| Robot stand       | H = 600 mm                                                             |
| Positioner        | VMI-500 NM, max. payload 500 kg/station                                |
| Fume hood         | L = 2200 mm                                                            |
| Safety kit        | Safety fence, light guard, welding curtains, operator's panel          |
| Welding equipment | Not included. Must be quoted separately according to customer request. |