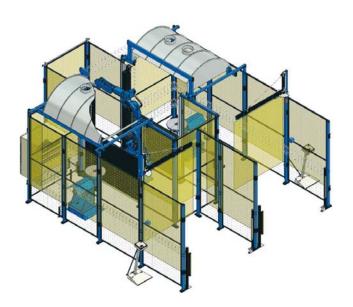

## MOTOMAN **ArcSystem** 2x MT1-250 S2D

- Designed for operator ease of use
- Unobstructed view of the robot cell
- Complete safety kit

Designed for the arc welding with separate work flows, e.g. objects that require different fixtures. The single arc welding robot and the two positioners on each side makes it a small and efficient system.

| Equipment         |                                                                        |
|-------------------|------------------------------------------------------------------------|
| Possible robots   | MA1900 , HP20D                                                         |
| Robot stand       | H = 600 mm                                                             |
| Positioner        | 2x MT1-250S2D, max. payload 250 kg                                     |
| Fume hood         | L = 1700 mm                                                            |
| Safety kit        | Safety fence, light guard, welding curtains, operator's panel          |
| Welding equipment | Not included. Must be quoted separately according to customer request. |