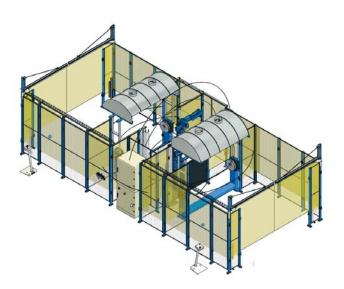

## MOTOMAN **ArcSystem** 2x HSD-500 SDM

- Designed for operator ease of use
- Unobstructed view of the robot cell
- Complete safety kit

Designed for the arc welding with separate work flows, e.g. objects that require different fixtures. The single arc welding robot and the two positioners on each side makes it a small and efficient system.

| Equipment         |                                                                        |
|-------------------|------------------------------------------------------------------------|
| Possible robots   | MA1900 , HP20D                                                         |
| Robot stand       | H = 800 mm                                                             |
| Positioner        | 2x HSD-500SDM, L = 2000 mm, max. payload 500 kg                        |
| Fume hood         | L = 2200 mm                                                            |
| Safety kit        | Safety fence, light guard, welding curtains, operator's panel          |
| Welding equipment | Not included. Must be quoted separately according to customer request. |