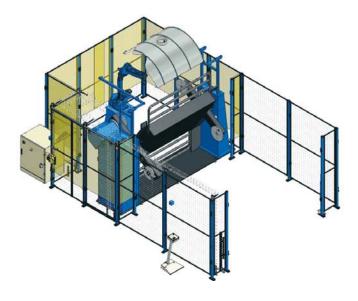

## MOTOMAN **ArcSystem** RM2-500 STN

- Designed for operator ease of use
- Unobstructed view of the robot cell
- Complete safety kit

Designed for high performance arc welding of medium sized parts with relatively short welding cycles. The single, dedicated high speed arc welding robot and the two-station RM2-positioner with its short index time makes it a small and efficient system.

| Equipment         |                                                                        |
|-------------------|------------------------------------------------------------------------|
| Possible robots   | VA1400, MA1400, MH6                                                    |
| Robot stand       | H = 1500 mm                                                            |
| Positioner        | RM2-500STN, L = 2000 mm, max. payload 500 kg/station                   |
| Fume hood         | L = 2200 mm                                                            |
| Safety kit        | Safety fence, light guard, welding curtains, operator's panel          |
| Welding equipment | Not included. Must be quoted separately according to customer request. |